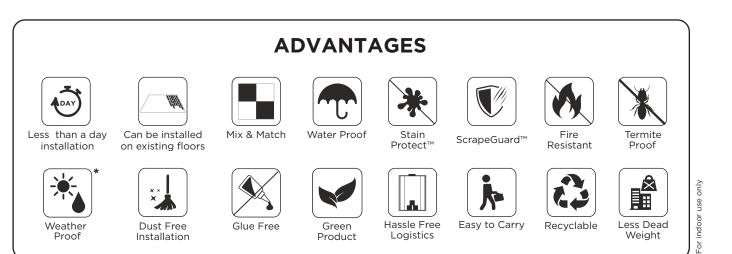

And not just the looks, it's impressive engineering ensures that the floors get all round protection making them completely stain, scratch and wear resistant without compromising on beauty. Easy to clean and maintain, Welspun Flooring Rigid Core tiles are ready for whatever life throws on it.

The finest quality tiles are now even better with Welspun's Cushion Backing (IXPE) which greatly enhances comfort and foot cushion impact. Now walking on these tiles has never been easier for heels and hard leather shoes. With significant reduction in tapping sounds, these tiles also come with GermiProtect<sup>™</sup> UV coating that protects the tiles from mold, bacteria and germs.

#### **ScrapeGuard**<sup>™</sup>

Floors in our homes, go through several everyday scratches and scrapes. Welspun Flooring's ScrapeGuard™ technology uses a layer with UV coating on our Click-N-Lock Tiles®, that offers protection to the design underneath from scratches meanwhile retaining the look and longevity of the tile. So, you can say goodbye to the everyday scratches and scrapes.

#### StainProtect<sup>™</sup>

Stains and spills are unavoidable on the floors of our homes and some stains can leave behind a permanent mark. But with our StainProtect<sup>™</sup> technology, you will leave a lasting impression but not marks. StainProtect<sup>™</sup> layer is specially designed to offer superior stain resistance, to keep your floor always clean and sparkling. Now, go and make that splash!